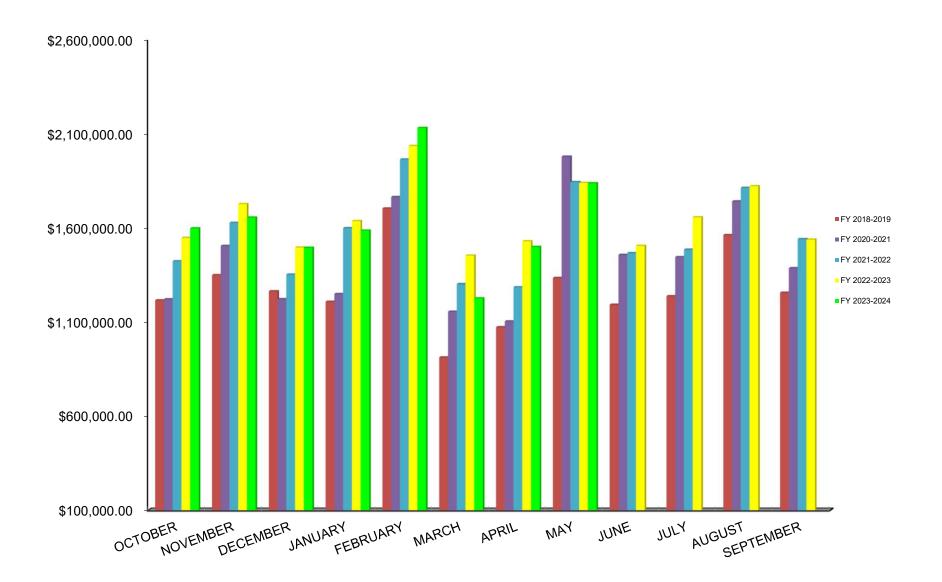

## Increase/ (Decrease) from

|                   |                  |                  |                  |                  |                  | (Decrease) 110m |
|-------------------|------------------|------------------|------------------|------------------|------------------|-----------------|
| MONTH             | FY 2019-2020     | FY 2020-2021     | FY 2021-2022     | FY 2022-2023     | FY 2023-2024     | Previous        |
|                   |                  |                  |                  | ACTUAL           | ACTUAL           | Year            |
| OCTOBER           | \$ 1,214,956.80  | \$ 1,220,221.73  | \$ 1,422,298.27  | \$ 1,546,621.80  | 1,597,120.04     | 3.27%           |
| NOVEMBER          | 1,348,702.21     | 1,504,028.10     | 1,626,471.73     | 1,726,155.87     | 1,654,545.57     | -4.15%          |
| DECEMBER          | 1,262,519.25     | 1,221,052.32     | 1,351,642.86     | 1,495,344.61     | 1,494,046.96     | -0.09%          |
| JANUARY           | 1,207,340.02     | 1,248,432.67     | 1,598,383.48     | 1,635,872.30     | 1,585,170.37     | -3.10%          |
| FEBRUARY          | 1,702,685.20     | 1,763,490.07     | 1,963,159.55     | 2,034,987.99     | 2,130,919.69     | 4.71%           |
| MARCH             | 911,476.66       | 1,154,404.81     | 1,300,903.08     | 1,452,543.48     | 1,225,262.18     | -15.65%         |
| APRIL             | 1,071,855.68     | 1,102,926.90     | 1,284,526.93     | 1,528,490.44     | 1,498,536.53     | -1.96%          |
| MAY               | 1,333,412.81     | 1,978,362.37     | 1,843,471.59     | 1,838,844.68     | 1,836,599.69     | -0.12%          |
| JUNE              | 1,191,294.04     | 1,456,213.62     | 1,465,620.05     | 1,504,149.75     |                  |                 |
| JULY              | 1,236,797.21     | 1,444,474.88     | 1,484,112.91     | 1,656,041.95     |                  |                 |
| AUGUST            | 1,561,685.58     | 1,740,320.75     | 1,812,483.69     | 1,821,292.79     |                  |                 |
| SEPTEMBER         | 1,255,265.40     | 1,385,436.27     | 1,539,959.48     | 1,537,347.29     |                  |                 |
|                   |                  |                  |                  |                  |                  |                 |
| TOTALS            | \$ 15,297,990.86 | \$ 17,219,364.49 | \$ 18,693,033.62 | \$ 19,777,692.95 | \$ 13,022,201.03 | -1.78%          |
|                   |                  |                  |                  |                  |                  |                 |
| FISCAL YEAR TOTAL |                  | 17,421,441.03    | 18,817,357.15    | 19,828,191.19    | 11,425,080.99    |                 |